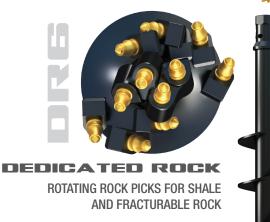

### Need a CUSTOM SOLUTION? Contact Digga North America

|                               | MACHINES 4.5-15T (9,900 lbs-33,100 lbs)                                                                                                                |                          |                                                                                                                                     |
|-------------------------------|--------------------------------------------------------------------------------------------------------------------------------------------------------|--------------------------|-------------------------------------------------------------------------------------------------------------------------------------|
| MODEL                         | A6                                                                                                                                                     | RC6                      | DR6                                                                                                                                 |
| DRILLING CONDITIONS           | GENERAL                                                                                                                                                | COMBO<br>ROCK /<br>EARTH | DEDICATED ROCK                                                                                                                      |
| HUB                           | 2.5" Hex                                                                                                                                               | 2.5" Hex                 | 2.5" Hex                                                                                                                            |
| OPTIONAL HUB                  | 2" Hex                                                                                                                                                 | 2" Hex                   | 2" Hex                                                                                                                              |
| OVERALL LENGTH                | 60"                                                                                                                                                    | 60"                      | 60"                                                                                                                                 |
| FLIGHTS (LEAD)                | 5/16"                                                                                                                                                  | 5/16"                    | 5/8"                                                                                                                                |
| FLIGHTS (CARRY)               | 5/16"                                                                                                                                                  | 5/16"                    | 3/8"                                                                                                                                |
| TEETH                         | ТМ                                                                                                                                                     | TTD/TTS                  | 3/4" Rock Pick                                                                                                                      |
| PILOT                         | PM-HX-3                                                                                                                                                | PH-3                     | DRP-19API / DRP-19T                                                                                                                 |
| IDEAL DRIVES                  | 4DDS-7DDS                                                                                                                                              | 4DDS-7DDS                | 5DDS-12DDS                                                                                                                          |
| OPTIMUM DRILLING SPEEDS (RPM) |                                                                                                                                                        |                          |                                                                                                                                     |
| EARTH                         | 55-65                                                                                                                                                  | 55-65                    | -                                                                                                                                   |
| CLAY                          | 45-55                                                                                                                                                  | 45-55                    | -                                                                                                                                   |
| SHALE (FRACTURABLE<br>ROCK)   | 25-45                                                                                                                                                  | 25-45                    | 25-45                                                                                                                               |
| HEAVY ROCK                    | -                                                                                                                                                      | -                        | 10-25                                                                                                                               |
| AUGER FEATURES                | Double flight configuration. Heavy<br>duty body for greater strength<br>with larger machines provide for<br>optimum drilling on mid sized<br>machines. |                          | Short flighting encourages<br>regular removal of spoil,<br>allowing cool air to<br>enter the hole & regular<br>inspection of teeth. |