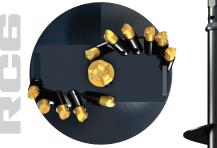

#### **ROCK/COMED** TAPER TEETH FOR ALL GROUND CONDITIONS

THE ULTIMATE ALL PERFORMANCE AUGER No need to have two augers for different conditions. Ideal in all drilling conditions. Cut a clean clear hole in soft earth and clay and have the ultimate ripping ability in fracturable rock.

HEAVY DUTY & EFFICIENT CUTTING HEAD FOR THE ULTIMATE ROCK DRILLING AUGER Heavy duty engineered design with high efficiency cutting heads to maximise your drilling performance. Fitted with a range of quality wear parts providing superior wear and performance.